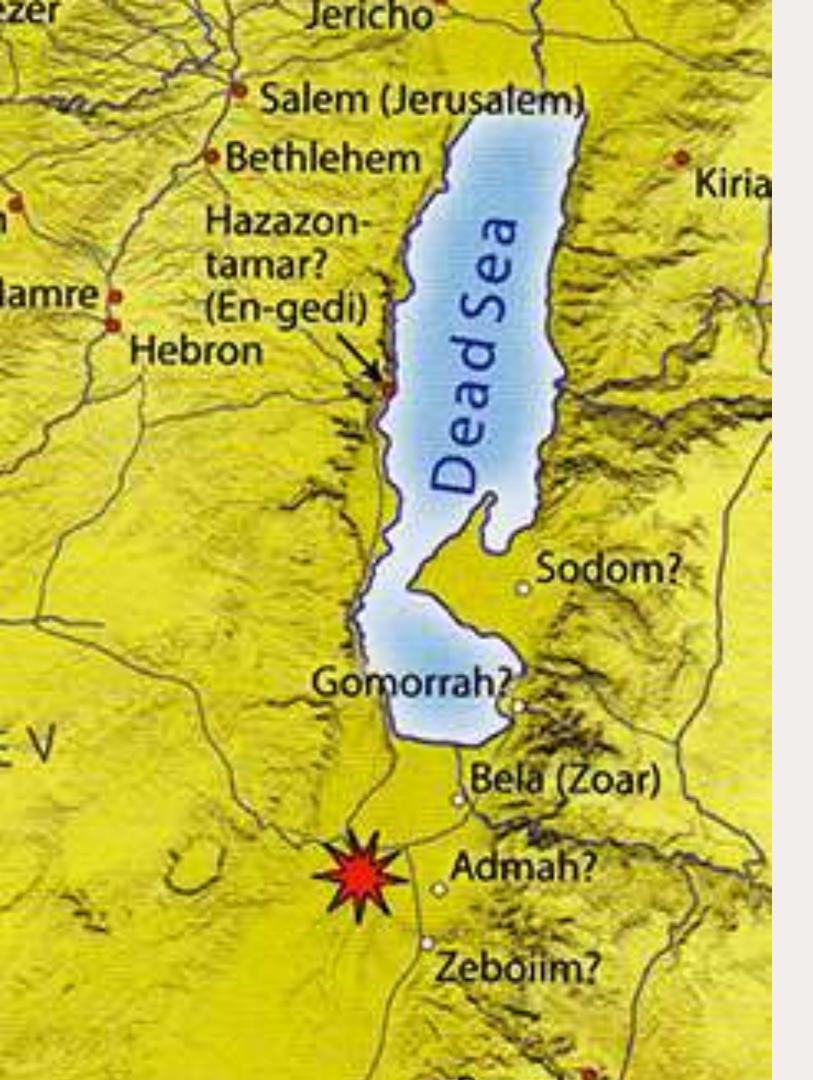

# The Four Cities destroyed; Deuteronomy 29:23

- Sodom
- Gomorrah
- Admah
- Zeboiim